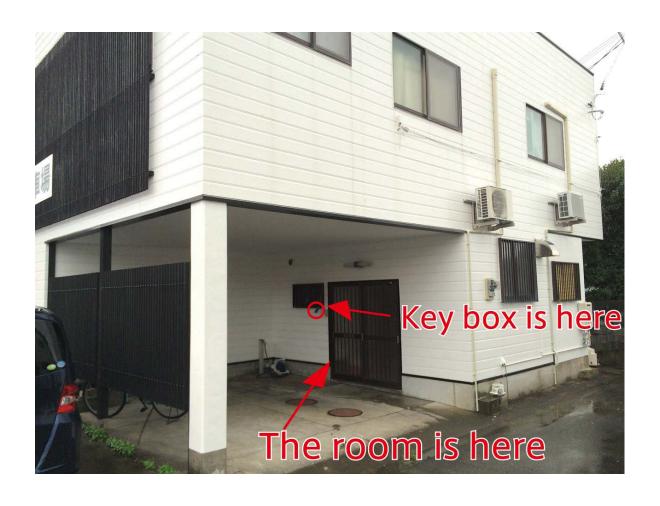

## Across the railroad crossing

After crossing the railroad crossing, go straight

go straight

Please take the house key from the key box .

• To open the key

Put the key Push the key Turn the key to the right

Please contact when the key is hard to open this.

At the time of check out, Please keep in return the key to the key box.

\*\*Please contact me when if you are in trouble.

My address mac0419@gmail.com