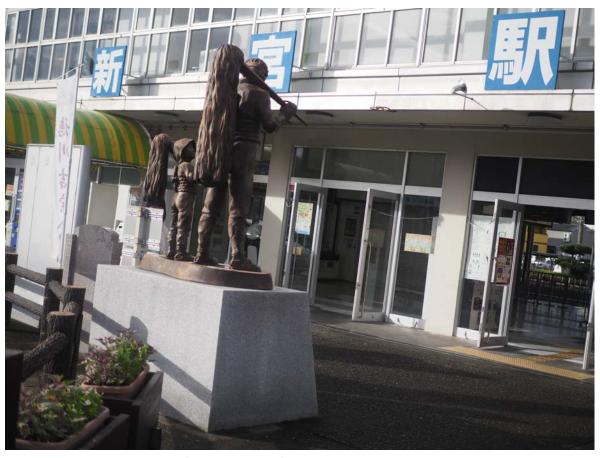

# Route to the sushi house

- kansai International Airport to Shingu Station approx,
   4hours
- Shingu Station to Sushi House approx, 17minute walk

『Kansai International Airport』→JR kanku Rapid
Train(approx,15min) → 『Hineno』→ JR kishuji Rapid
Train(approx,30min)→ 『Wakayama』→ JR kisei-Line
Rapid Express "Kuroshio" (approx,3h15min) →
『Shingu』





Shingu Station Exit



Proceed to the left from out of the Shingu Station Exit



## Across the railroad crossing



After crossing the railroad crossing, go straight







go straight











Please take the house key from the key box .



• To open the key

Put the key Push the key Turn the key to the right

Please contact when the key is hard to open this.

At the time of check out, Please keep in return the key to the key box.



\*\*Please contact me when if you are in trouble.

My address mac0419@gmail.com

## Free parking



### Free rental bicycle



· Please ride freely on their bike.

#### Shingu guide map

https://drive.google.com/open?id=1BDD4ARtnCMeC5AhV6y7zNoXCoPs&usp=sharing

If you have any questions or trouble, please let me know.

Yusuke Maeda