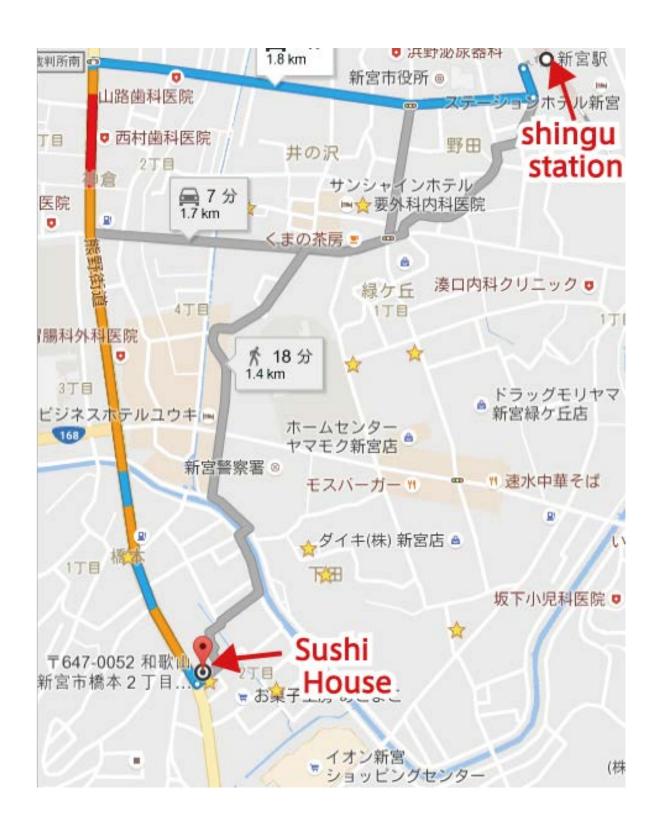

# Route to the sushi house

- kansai International Airport to Shingu Station approx,
   4hours
- Shingu Station to Sushi House approx, 17minute walk

『Kansai International Airport』→JR kanku Rapid
Train(approx,15min) → 『Hineno』→ JR kishuji Rapid
Train(approx,30min)→ 『Wakayama』→ JR kisei-Line
Rapid Express "Kuroshio" (approx,3h15min) →
『Shingu』