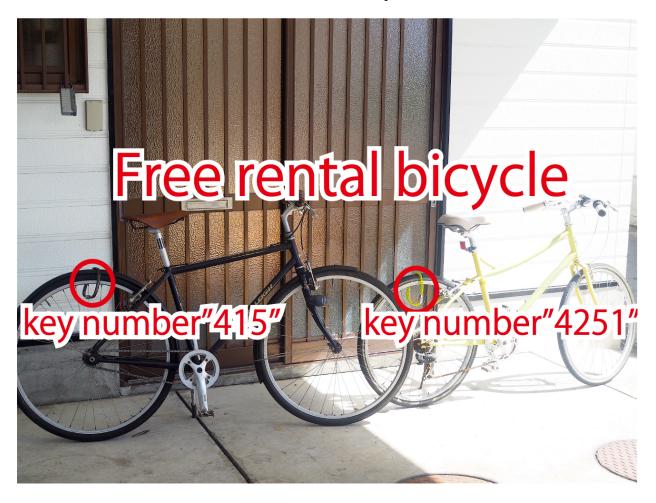

shi House approx, 17minute walk

『Kansai International Airport』→JR kanku Rapid
Train(approx,15min) → 『Hineno』→ JR kishuji Rapid
Train(approx,30min)→ 『Wakayama』→ JR kisei-Line
Rapid Express "Kuroshio" (approx,3h15min) →
『Shingu』





Shingu Station Exit



Proceed to the left from out of the Shingu Station Exit



## Across the railroad crossing



After crossing the railroad crossing, go straight







go straight











Please take the house key from the key box .



• To open the key

Put the key Push the key Turn the key to the right

Please contact when the key is hard to open this.

At the time of check out, Please keep in return the key to the key box.



\*\*Please contact me when if you are in trouble.

My address mac0419@gmail.com

## Free parking



### Free rental bicycle



· Please ride freely on their bike.

#### Shingu guide map

https://drive.google.com/open?id=1BDD4ARtnCMeC5AhV6y7zNoXCoPs&usp=sharing

If you have any questions or trouble, please let me know.

Yusuke Maeda