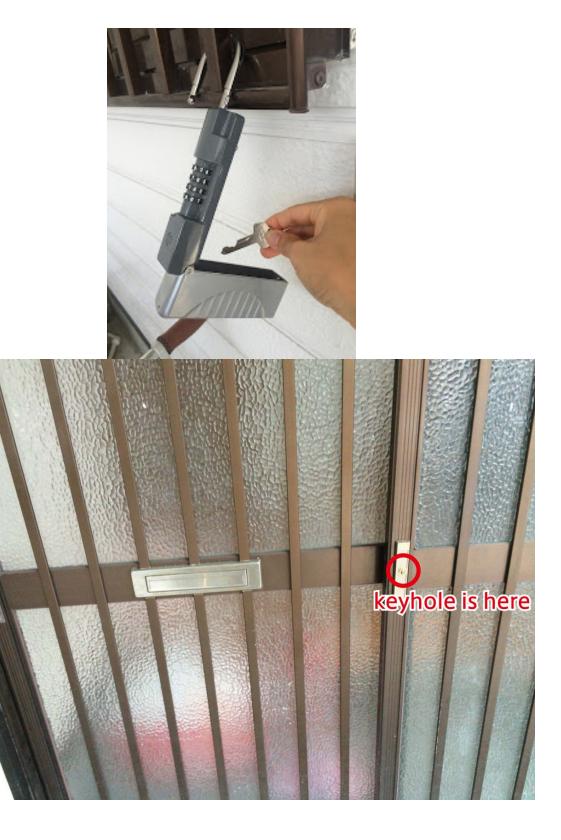

## Across the railroad crossing

After crossing the railroad crossing, go straight

go straight

Please take the house key from the key box .

• To open the key

Put the key Push the key Turn the key to the right

Please contact when the key is hard to open this.

At the time of check out, Please keep in return the key to the key box.

\*\*Please contact me when if you are in trouble.

My address mac0419@gmail.com