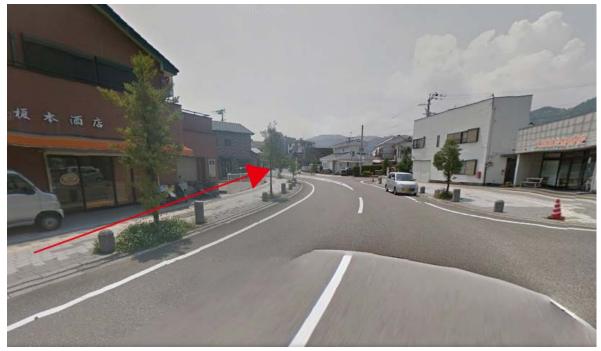

# Route to the sushi house

- kansai International Airport to Shingu Station approx,
   4hours
- Shingu Station to Sushi House approx, 17minute walk

『Kansai International Airport』→JR kanku Rapid
Train(approx,15min) → 『Hineno』→ JR kishuji Rapid
Train(approx,30min)→ 『Wakayama』→ JR kisei-Line
Rapid Express "Kuroshio" (approx,3h15min) →
『Shingu』





Shingu Station Exit



Proceed to the left from out of the Shingu Station Exit



## Across the railroad crossing



After crossing the railroad crossing, go straight







go straight











Please take the house key from the key box .



• To open the key

Put the key Push the key Turn the key to the right

Please contact when the key is hard to open this.

At the time of check out, Please keep in return the key to the key box.



\*\*Please contact me when if you are in trouble.

My address mac0419@gmail.com

## Free parking



### Free rental bicycle



· Please ride freely on their bike.

#### Shingu guide map

https://drive.google.com/open?id=1BDD4ARtnCMeC5AhV6y7zNoXCoPs&usp=sharing

If you have any questions or trouble, please let me know.

Yusuke Maeda