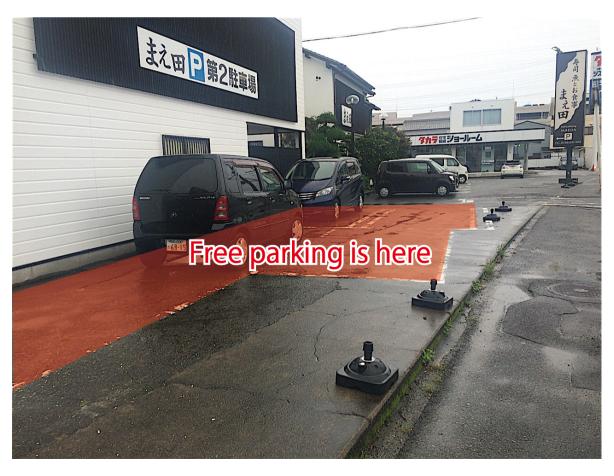

ours
- Shingu Station to Sushi House approx, 17minute walk

『Kansai International Airport』→JR kanku Rapid
Train(approx,15min) → 『Hineno』→ JR kishuji Rapid
Train(approx,30min)→ 『Wakayama』→ JR kisei-Line
Rapid Express "Kuroshio" (approx,3h15min) →
『Shingu』





Shingu Station Exit



Proceed to the left from out of the Shingu Station Exit



## Across the railroad crossing



After crossing the railroad crossing, go straight







go straight











Please take the house key from the key box .



• To open the key

Put the key Push the key Turn the key to the right

Please contact when the key is hard to open this.

At the time of check out, Please keep in return the key to the key box.



\*\*Please contact me when if you are in trouble.

My address mac0419@gmail.com

## Free parking



### Free rental bicycle



· Please ride freely on their bike.

#### Shingu guide map

https://drive.google.com/open?id=1BDD4ARtnCMeC5AhV6y7zNoXCoPs&usp=sharing

If you have any questions or trouble, please let me know.

Yusuke Maeda