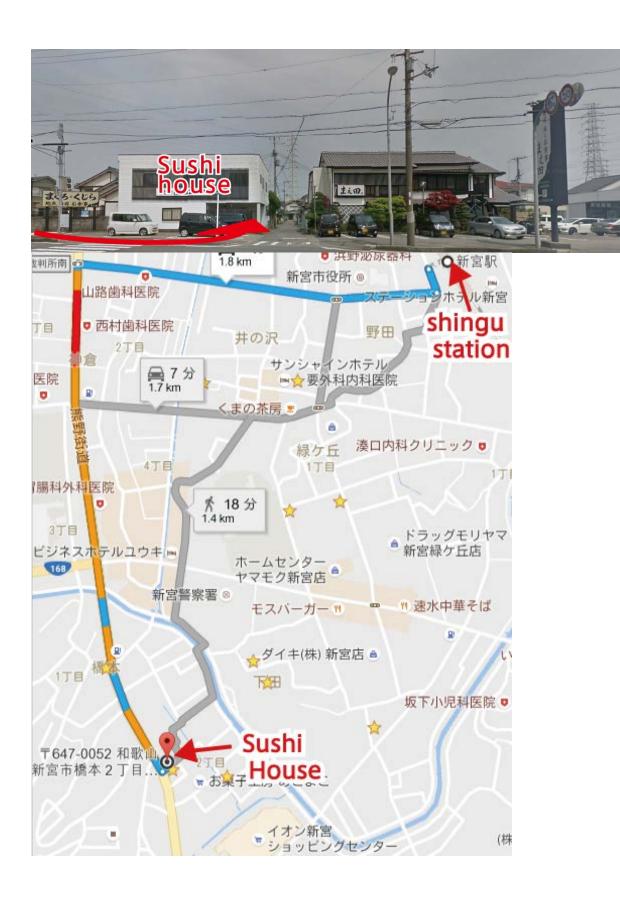

# Route to the sushi house

- kansai International Airport to Shingu Station approx,
   4hours
- Shingu Station to Sushi House approx, 17minute walk

『Kansai International Airport』→JR kanku Rapid
Train(approx,15min) → 『Hineno』→ JR kishuji Rapid
Train(approx,30min)→ 『Wakayama』→ JR kisei-Line
Rapid Express "Kuroshio" (approx,3h15min) →
『Shingu』

Shingu Station Exit

Proceed to the left from out of the Shingu Station Exit

## Across the railroad crossing

After crossing the railroad crossing, go straight

go straight

Please take the house key from the key box .

• To open the key

Put the key Push the key Turn the key to the right