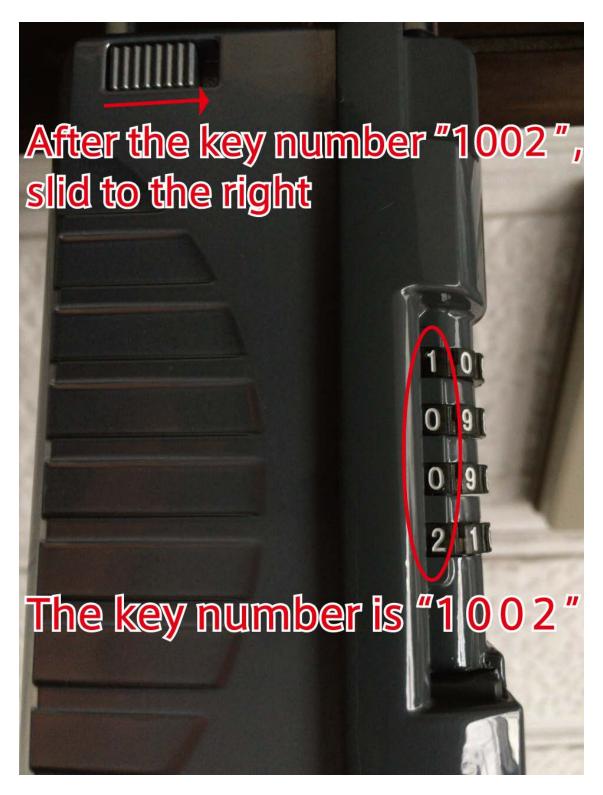

## Across the railroad crossing

After crossing the railroad crossing, go straight

go straight

Please take the house key from the key box .

• To open the key

Put the key Push the key Turn the key to the right

Please contact when the key is hard to open this.

At the time of check out, Please keep in return the key to the key box.

\*\*Please contact me when if you are in trouble.

My address mac0419@gmail.com