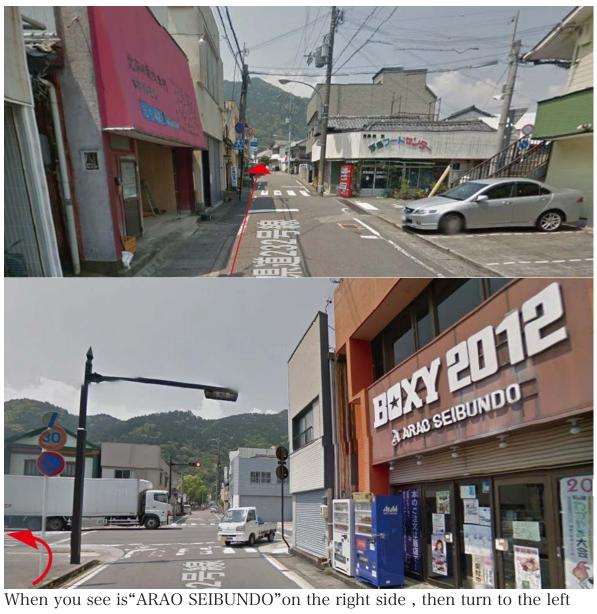

## Across the railroad crossing

After crossing the railroad crossing, go straight

go straight

Please take the house key from the key box .

• To open the key

Put the key Push the key Turn the key to the right