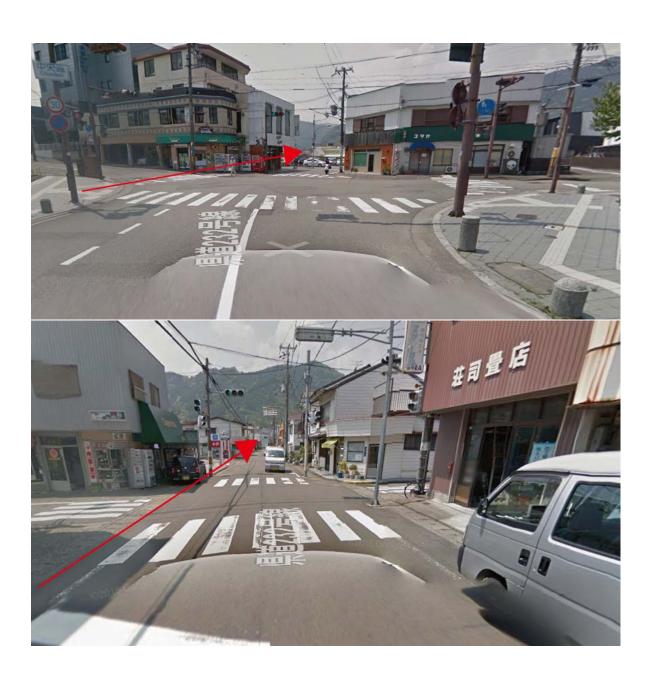

## Across the railroad crossing

After crossing the railroad crossing, go straight

go straight

Please take the house key from the key box .

• To open the key

Put the key Push the key Turn the key to the right