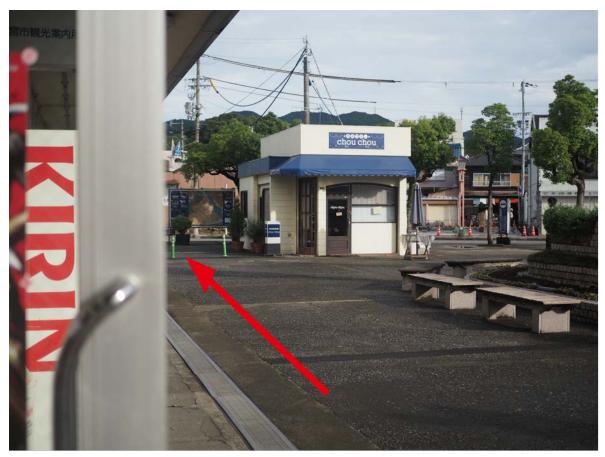

# Route to the sushi house

- kansai International Airport to Shingu Station approx,
   4hours
- Shingu Station to Sushi House approx, 17minute walk

『Kansai International Airport』→JR kanku Rapid
Train(approx,15min) → 『Hineno』→ JR kishuji Rapid
Train(approx,30min)→ 『Wakayama』→ JR kisei-Line
Rapid Express "Kuroshio" (approx,3h15min) →
『Shingu』





Shingu Station Exit



Proceed to the left from out of the Shingu Station Exit



## Across the railroad crossing



After crossing the railroad crossing, go straight







go straight











Please take the house key from the key box .



• To open the key

Put the key Push the key Turn the key to the right

Please contact when the key is hard to open this.

At the time of check out, Please keep in return the key to the key box.



\*\*Please contact me when if you are in trouble.

My address mac0419@gmail.com

## Free parking



### Free rental bicycle



· Please ride freely on their bike.

#### Shingu guide map

https://drive.google.com/open?id=1BDD4ARtnCMeC5AhV6y7zNoXCoPs&usp=sharing

If you have any questions or trouble, please let me know.

Yusuke Maeda