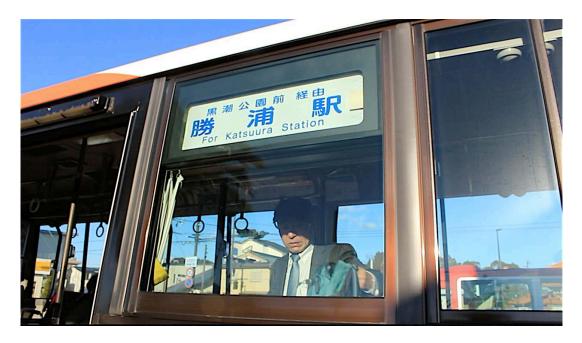

## Route to the sushi house by bus

Shingu Station Exit

Please go from Shingu Station to the bus stop.

When you get to the bus stop, Take the bus bound for Katsuura station.

Take a numbered ticket in the bus.

Please get off at "Hashimoto" in about 9 minutes on the bus.

|      | 整理券番号→   | 1   | 2              | 3              | 4   | 5     | 6   | 7   | 8  | 9          | 10  |     |
|------|----------|-----|----------------|----------------|-----|-------|-----|-----|----|------------|-----|-----|
|      | 30 D SH2 | 200 | 2<br>200<br>12 | 3<br>150<br>13 | 14  | 15    | 16  | 17  |    | 19         | 20  | * 1 |
|      | 勝        | 21  | 22             | 23             | 24  | 25    | 26  | 27  | 28 | 29         | 30  |     |
|      | 加        | 31  | 32             | 33             | 34  | 35    | 36  | 37  | 38 | 39         | 40  |     |
|      | 刷行       | 41  | 42             | 43             | 44  | 45    | 46  | 47  | 48 | 49         | 50  | -   |
| E GI | 1 A      | 51  | 52             | 53             | 54  | 55    | 56  | 57  | 58 | 59         | 60  |     |
|      | 筆談具      | ありま | 3 9-           | 81888          | 但しは | 数は 10 | 円単位 | に切上 | げ) | 系 統<br>000 | 停留所 |     |

The price is 200 yen.

Put money and tickets in the box near the exit of the bus.

When you get off at Hashimoto, go straight.

Please take the house key from the key box .

• To open the key

Put the key Push the key Turn the key to the right