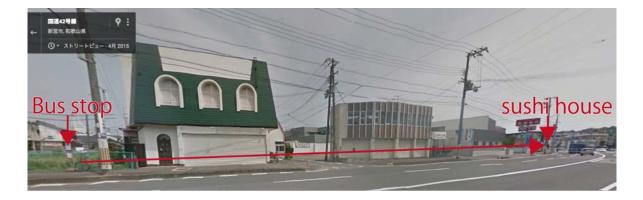

## Route to the sushi house by bus

Shingu Station Exit

Please go from Shingu Station to the bus stop.

When you get to the bus stop, Take the bus bound for Katsuura station.

Take a numbered ticket in the bus.

Please get off at "Hashimoto" in about 9 minutes on the bus.

|      | 整理券番号→   | 1   | 2              | 3              | 4   | 5     | 6   | 7   | 8  | 9          | 10  |     |
|------|----------|-----|----------------|----------------|-----|-------|-----|-----|----|------------|-----|-----|
|      | 30 D SH2 | 200 | 2<br>200<br>12 | 3<br>150<br>13 | 14  | 15    | 16  | 17  |    | 19         | 20  | * 1 |
|      | 勝        | 21  | 22             | 23             | 24  | 25    | 26  | 27  | 28 | 29         | 30  |     |
|      | 加        | 31  | 32             | 33             | 34  | 35    | 36  | 37  | 38 | 39         | 40  |     |
|      | 刷行       | 41  | 42             | 43             | 44  | 45    | 46  | 47  | 48 | 49         | 50  | -   |
| E GI | 1 A      | 51  | 52             | 53             | 54  | 55    | 56  | 57  | 58 | 59         | 60  |     |
|      | 筆談具      | ありま | 3 9-           | 81888          | 但しは | 数は 10 | 円単位 | に切上 | げ) | 系 統<br>000 | 停留所 |     |

The price is 200 yen.

Put money and tickets in the box near the exit of the bus.

When you get off at Hashimoto, go straight.

Please take the house key from the key box .

• To open the key

Put the key Push the key Turn the key to the right