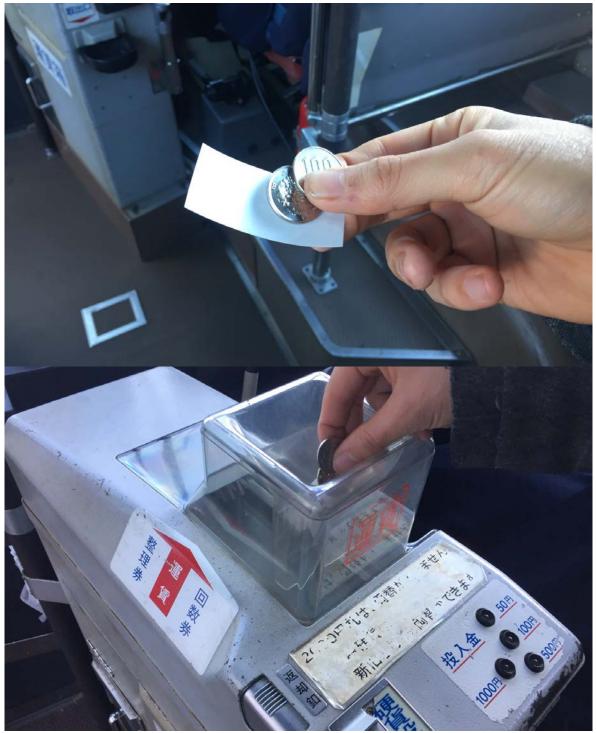

The price is 200 yen.

Put money and tickets in the box near the exit of the bus.

When you get off at Hashimoto, go straight.

Please take the house key from the key box .

• To open the key

Put the key Push the key Turn the key to the right