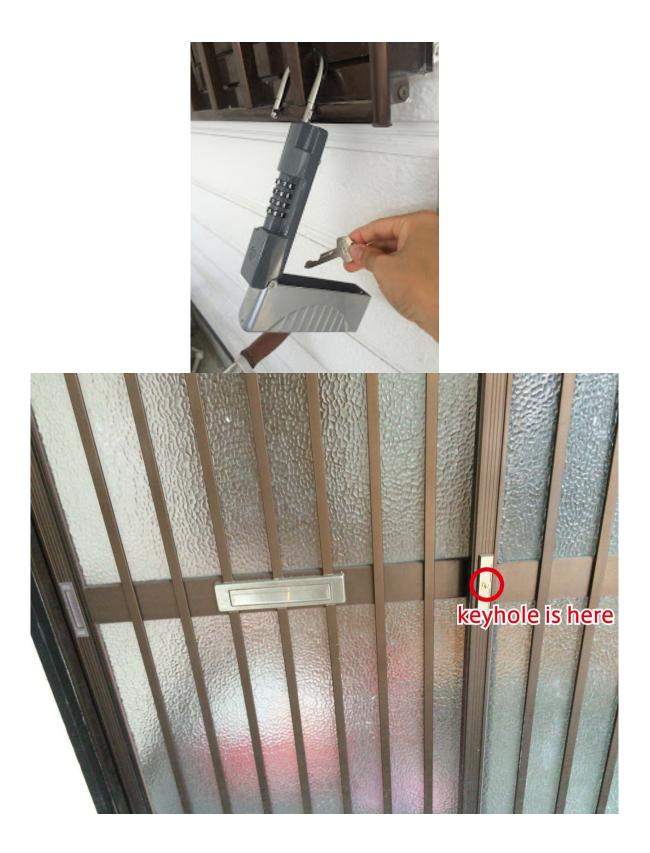

The price is 200 yen.

Put money and tickets in the box near the exit of the bus.

When you get off at Hashimoto, go straight.

Please take the house key from the key box .

• To open the key

Put the key Push the key Turn the key to the right

Please contact when the key is hard to open this.

At the time of check out, Please keep in return the key to the key box.

\*Please contact me when if you are in trouble.

My address mac0419@gmail.com