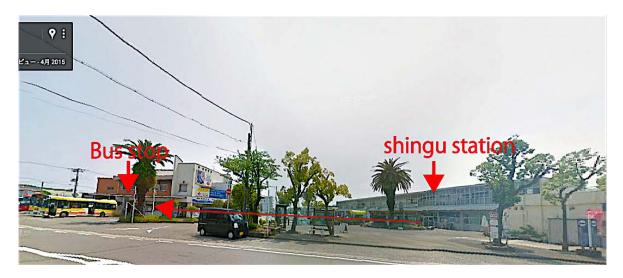

## Route to the sushi house by bus

Shingu Station Exit

Please go from Shingu Station to the bus stop.

When you get to the bus stop, Take the bus bound for Katsuura station.

Take a numbered ticket in the bus.