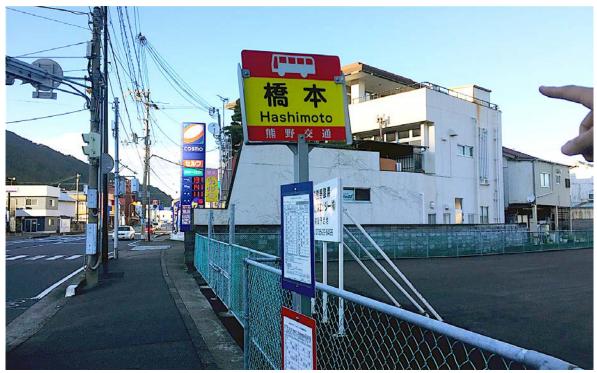

Please get off at "Hashimoto" in about 9 minutes on the bus.

|      | 整理券番号→   | 1   | 2              | 3              | 4   | 5     | 6   | 7   | 8  | 9          | 10  |     |
|------|----------|-----|----------------|----------------|-----|-------|-----|-----|----|------------|-----|-----|
|      | 30 D SH2 | 200 | 2<br>200<br>12 | 3<br>150<br>13 | 14  | 15    | 16  | 17  |    | 19         | 20  | * 1 |
|      | 勝        | 21  | 22             | 23             | 24  | 25    | 26  | 27  | 28 | 29         | 30  |     |
|      | 加        | 31  | 32             | 33             | 34  | 35    | 36  | 37  | 38 | 39         | 40  |     |
|      | 刷行       | 41  | 42             | 43             | 44  | 45    | 46  | 47  | 48 | 49         | 50  | -   |
| E GI | 1 A      | 51  | 52             | 53             | 54  | 55    | 56  | 57  | 58 | 59         | 60  |     |
|      | 筆談具      | ありま | 3 9-           | 81888          | 但しは | 数は 10 | 円単位 | に切上 | げ) | 系 統<br>000 | 停留所 |     |

The price is 200 yen.

Put money and tickets in the box near the exit of the bus.

When you get off at Hashimoto, go straight.

Please take the house key from the key box .

• To open the key

Put the key Push the key Turn the key to the right