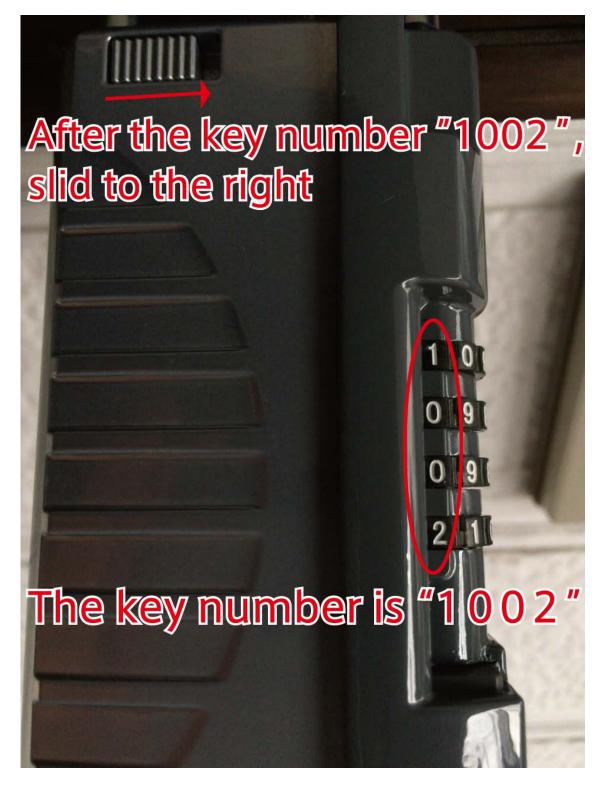

The price is 200 yen.

Put money and tickets in the box near the exit of the bus.

When you get off at Hashimoto, go straight.

Please take the house key from the key box .

• To open the key

Put the key Push the key Turn the key to the right

Please contact when the key is hard to open this.

At the time of check out, Please keep in return the key to the key box.

\*Please contact me when if you are in trouble.

My address mac0419@gmail.com