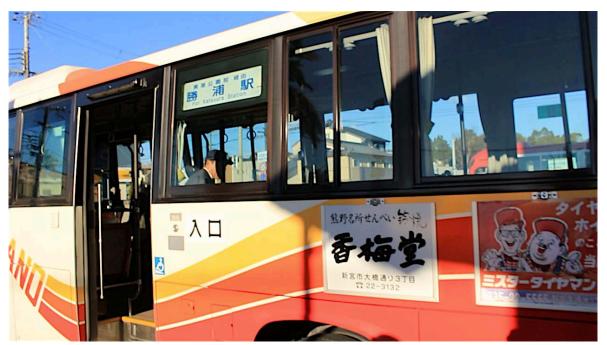

## Route to the sushi house by bus

Shingu Station Exit

Please go from Shingu Station to the bus stop.

When you get to the bus stop, Take the bus bound for Katsuura station.

Take a numbered ticket in the bus.

Please get off at "Hashimoto" in about 9 minutes on the bus.

|      | 整理券番号→   | 1   | 2              | 3              | 4   | 5     | 6   | 7   | 8  | 9          | 10  |     |
|------|----------|-----|----------------|----------------|-----|-------|-----|-----|----|------------|-----|-----|
|      | 30 D SH2 | 200 | 2<br>200<br>12 | 3<br>150<br>13 | 14  | 15    | 16  | 17  |    | 19         | 20  | * 1 |
|      | 勝        | 21  | 22             | 23             | 24  | 25    | 26  | 27  | 28 | 29         | 30  |     |
|      | 加        | 31  | 32             | 33             | 34  | 35    | 36  | 37  | 38 | 39         | 40  |     |
|      | 刷行       | 41  | 42             | 43             | 44  | 45    | 46  | 47  | 48 | 49         | 50  | -   |
| E GI | 1 A      | 51  | 52             | 53             | 54  | 55    | 56  | 57  | 58 | 59         | 60  |     |
|      | 筆談具      | ありま | 3 9-           | 81888          | 但しは | 数は 10 | 円単位 | に切上 | げ) | 系 統<br>000 | 停留所 |     |

The price is 200 yen.

Put money and tickets in the box near the exit of the bus.

When you get off at Hashimoto, go straight.

Please take the house key from the key box .

• To open the key

Put the key Push the key Turn the key to the right