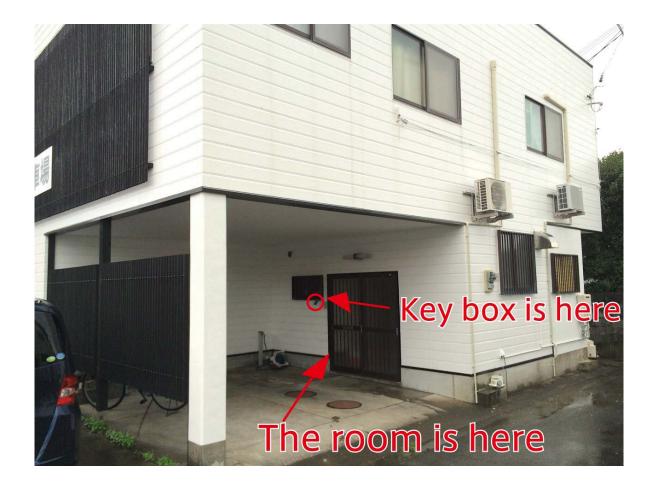

The price is 200 yen.

Put money and tickets in the box near the exit of the bus.

When you get off at Hashimoto, go straight.

Please take the house key from the key box .

• To open the key

Put the key Push the key Turn the key to the right

Please contact when the key is hard to open this.

At the time of check out, Please keep in return the key to the key box.

\*Please contact me when if you are in trouble.

My address mac0419@gmail.com