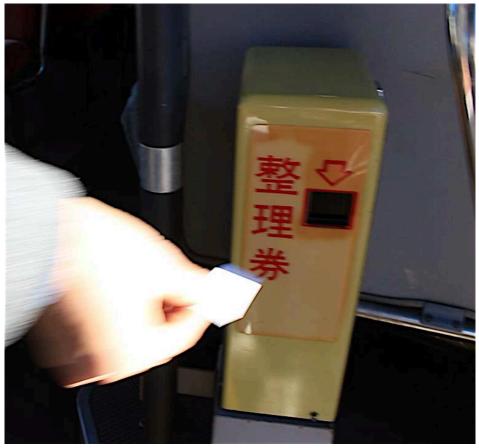

## Route to the sushi house by bus

Shingu Station Exit

Please go from Shingu Station to the bus stop.

When you get to the bus stop, Take the bus bound for Katsuura station.

Take a numbered ticket in the bus.

Please get off at "Hashimoto" in about 9 minutes on the bus.

|      | 整理券番号→   | 1   | 2              | 3              | 4   | 5     | 6   | 7   | 8  | 9          | 10  |     |
|------|----------|-----|----------------|----------------|-----|-------|-----|-----|----|------------|-----|-----|
|      | 30 D SH2 | 200 | 2<br>200<br>12 | 3<br>150<br>13 | 14  | 15    | 16  | 17  |    | 19         | 20  | * 1 |
|      | 勝        | 21  | 22             | 23             | 24  | 25    | 26  | 27  | 28 | 29         | 30  |     |
|      | 加        | 31  | 32             | 33             | 34  | 35    | 36  | 37  | 38 | 39         | 40  |     |
|      | 刷行       | 41  | 42             | 43             | 44  | 45    | 46  | 47  | 48 | 49         | 50  | -   |
| E GI | 1 A      | 51  | 52             | 53             | 54  | 55    | 56  | 57  | 58 | 59         | 60  |     |
|      | 筆談具      | ありま | 3 9-           | 81888          | 但しは | 数は 10 | 円単位 | に切上 | げ) | 系 統<br>000 | 停留所 |     |